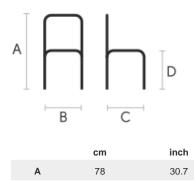

# Sedia Maya S L LG

design Balutto Associati, 2018

Sedia Maya con struttura a quattro gambe in legno.

Sedile e schienale in legno.

# Colori e materiali

#### Struttura



Frassino tinto 8 Colori

#### **Rivestimento**



Frassino tinto 8 Colori

## Dimensioni

в

С

D



52

49

45

20.5

19.3

17.7

### Dati volumetrici

Peso 12 Kg Volume 0.28 mc Colli 1

# Download

.3ds Maya S LG (zip) - https://www.midj.com/images/uploads/resources/3d-midj-maya-s-lg-3ds.zip .dae Maya S LG (zip) - https://www.midj.com/images/uploads/resources/3d-midj-maya-s-lg-dae.zip .dxf Maya S LG (zip) - https://www.midj.com/images/uploads/resources/3d-midj-maya-s-lg-dxf.zip .obj Maya S LG (zip) - https://www.midj.com/images/uploads/resources/3d-midj-maya-s-lg-obj.zip .stl Maya S LG (zip) - https://www.midj.com/images/uploads/resources/3d-midj-maya-s-lg-stl.zip