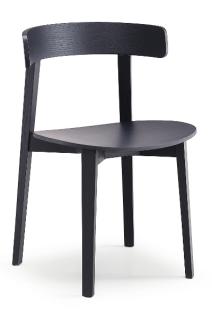

# Sedia Maya S L LG

design Balutto Associati, 2018

Sedia Maya con struttura a quattro gambe in legno.

Sedile e schienale in legno.