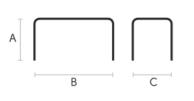

#### Dimensioni

|                               | A (cm)            | B (cm)             | C (cm)             |
|-------------------------------|-------------------|--------------------|--------------------|
|                               | (inch)            | (inch)             | (inch)             |
| Ø60 (cm)                      | 76                | 60                 | 60                 |
| (inch)                        | 29.9              | 23.6               | 23.6               |
| Ø70 (cm)                      | 76                | 70                 | 70                 |
| (inch)                        | 29.9              | 27.6               | 27.6               |
| Ø80 (cm)                      | 76                | 80                 | 80                 |
| (inch)                        | 29.9              | 31.5               | 31.5               |
| Ø90 (cm)                      | 76                | 90                 | 90                 |
| (inch)                        | 29.9              | 35.4               | 35.4               |
| Ø100<br>(cm)<br>(inch)        | <b>76</b><br>29.9 | <b>100</b><br>39.4 | <b>100</b><br>39.4 |
| <b>Ø120</b><br>(cm)<br>(inch) | <b>76</b><br>29.9 | <b>120</b><br>47.2 | <b>120</b><br>47.2 |