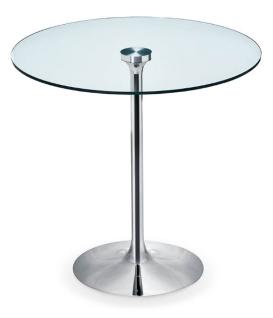

#### Struttura

Metallo bianco

Metallo corda

**Metallo Marrone** 

Metallo grafite

Tavolo Infinity

Tavolo Infinity con colonna centrale in metallo cromato o verniciato.

Top disponibile in metallo, HPL, vetro, melaminico o cristalceramica.

Misure top disponibili: Ø60, Ø70, Ø80, Ø90, Ø100, Ø120

Cromato