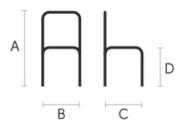

## Dimensioni

|   | cm | inch |
|---|----|------|
| Α | 78 | 30.7 |
| В | 51 | 20.1 |
| С | 53 | 20.9 |
| D | 46 | 18.1 |