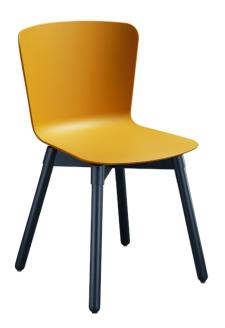

# Sedia Calla S L\_C PP

design Fabrizio Batoni, 2019

Sedia con base in legno e scocca in polipropilene.