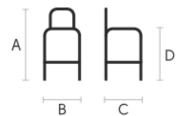

# Dimensioni

### Dati volumetrici

Peso 7 Kg Volume 0.25 mc Colli 1

|   | cm  | inch |
|---|-----|------|
| Α | 107 | 42.1 |
| В | 42  | 16.5 |
| С | 55  | 21.7 |
| D | 76  | 29.9 |