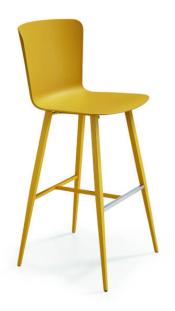

# Sgabello Calla S75 M PP

design Fabrizio Batoni, 2019

Sgabello da cucina con base a quattro gambe in acciaio verniciato e scocca in plastca. Opzionale: cuscino rivestito in tessuto, pelle o similpelle. Lo sgabello nella versione con scocca in plastica è disponibile anche con trattamento per uso esterno.