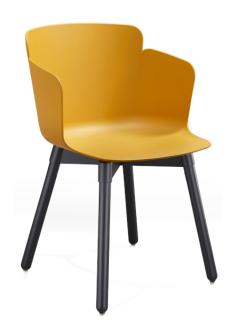

# Poltroncina Calla P L\_C PP

design Fabrizio Batoni, 2019

Poltroncina con base a quattro gambe in legno. Scocca in polipropilene. Optional: cuscino in tessuto, pelle o similpelle.