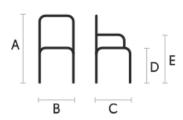

### Dimensioni

|   | cm | inch |
|---|----|------|
| Α | 78 | 30.7 |
| В | 52 | 20.5 |
| С | 55 | 21.7 |
| D | 46 | 18.1 |
| E | 68 | 26.8 |