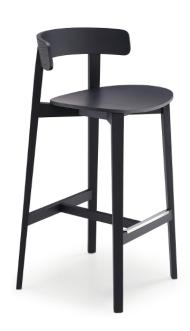

# Sgabello Maya H65 / H75 L LG

design Balutto Associati, 2018

Sgabello Maya con struttura a quattro gambe in legno. Sedile e schienale in legno.

Disponibile in due altezze: 65cm (25.6") o 75cm (29.5").