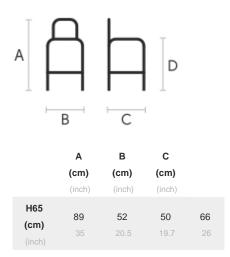

## Dimensioni

|        | A<br>(cm) | B<br>(cm) | C<br>(cm) |      |
|--------|-----------|-----------|-----------|------|
|        |           |           |           |      |
|        | (inch)    | (inch)    | (inch)    |      |
| H75    | 99        | 52        | 50        | 76   |
| (cm)   |           |           | 50        | 76   |
| (inch) | 39        | 20.5      | 19.7      | 29.9 |